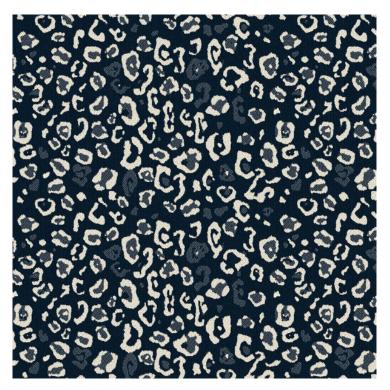

## Sabi Sands | Leopard Midnight

## **Product Summary**

Sabi Sands: Leopard Midnight Collection: Sabi Sands Fabric Name: Leopard Colour Way: Midnight Repeat: 35.56 cm x 26.416 cm Width: 54" / 137 cm Roll Length: 40 yd. roll (36.576 meters) Recommended Uses: Indoor & Outdoor Residential / Commercial / Drapery / Marine / Umbrellas / Upholstery SPECIAL NOTES Bleach cleanable; fade, mildew and water resistant