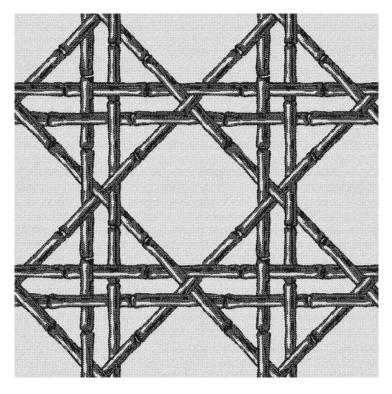

## Sabi Sands | Reign Classic

## **Product Summary**

Collection: Sabi Sands Fabric Name: Reign (I am Reversible) Colour Way: Classic Repeat: 13.79 cm x 14.22 cm Width: 54" / 137 cm Roll Length: 40 yd. roll (36.576 meters) Recommended Uses: Indoor & Outdoor Residential / Commercial / Drapery / Marine / Umbrellas / Upholstery SPECIAL NOTES Bleach cleanable; fade, mildew and water resistant - Subrella ] Tear Sheet\_Cleaning Instructions] Sunbrella Warranty]

## **Product Gallery**

Product data have been exported from - <u>3Beaches Textiles</u> Export date: Mon Jun 16 8:19:47 2025 / +0000 GMT