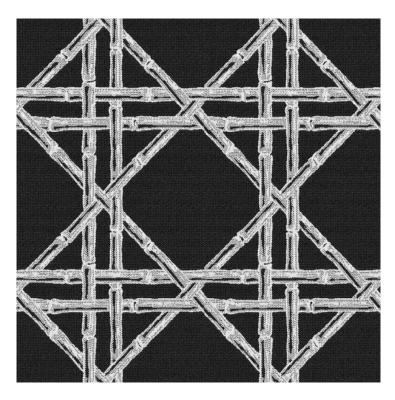

## Sabi Sands | Reign Classic

## **Product Summary**

Collection: Sabi Sands Fabric Name: Reign (I am Reversible) Colour Way: Classic Repeat: 13.79 cm x 14.22 cm Width: 54" / 137 cm Roll Length: 40 yd. roll (36.576 meters) Recommended Uses: Indoor & Outdoor Residential / Commercial / Drapery / Marine / Umbrellas / Upholstery SPECIAL NOTES Bleach cleanable; fade, mildew and water resistant - Subrella ] Tear Sheet\_Cleaning Instructions] Sunbrella Warranty]

## **Product Gallery**

Product data have been exported from - <u>3Beaches Textiles</u> Export date: Mon Jun 16 8:19:47 2025 / +0000 GMT