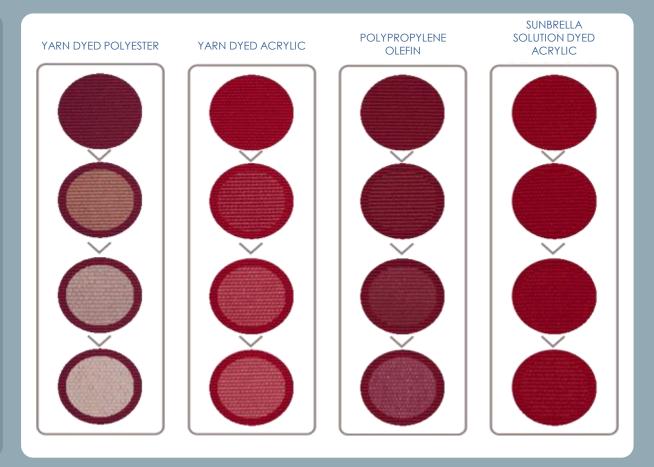

## COLOR FASTNESS TO LIGHT & SUN

**ORIGINAL STATE** 

AFTER 1000 h

1 year of
normal sunshine
In the south of France

AFTER 2000 h
2 years of
normal sunshine
In the south of France

AFTER 4000 h
4 years of
normal sunshine
In the south of France